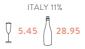

## PROSECCO

HOUSE BLEND

All the charm and sophistication of Champagne, yet softer and more fruity.

#### FREIXENET

PROSECCO

Make your Prosecco experience extra sparkly with this one-of-a-kind cut-glass bottle.

ITALY 11%