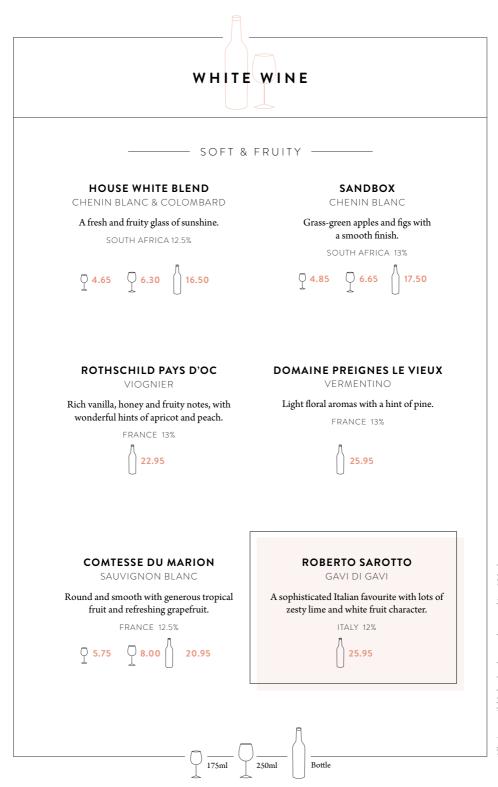

#### **CLOVER CLUB**

A different take on the essential Martini cocktail. Chase GB gin & Martini Extra Dry shaken with fresh, juicy raspberries, egg white & lemon. Garnished with edible flowers.

8.25

#### **ROYAL NEGRONI**

As smooth and sophisticated as a tailormade Italian suit. Crisp Bombay Sapphire, sumptuous Martini Riserva Speciale Rubino and the intriguing herbal bitters of Campari in perfect harmony.

#### 7.50

#### APEROL SPRITZ

Prosecco mingled with the zesty orange of bitter-sweet Aperol, made long with ice-cold soda.

#### 8.25

\*Excludes Champagne Bellini. Not available in conjunction with any other offer.

# GINTONICAS DRINKS WITH A MEDITERRANEAN TWIST

#### WHITE PEACH

Crisp, dry Tanqueray mingled with aromatic, herbal Martini Bianco and made long and luxurious with white peach purée and Fever-tree tonic.

7.95

#### **RASPBERRY & PEACH**

Crisp, dry Tanqueray complemented by the delicate aroma of mellow peach bitters, mixed with juicy raspberry cordial. Fever Tree tonic, some fresh raspberries and a sprig of rosemary completes this fruity concoction.

#### 7.95

#### **HIBISCUS & CUCUMBER**

Crisp, dry Tanqueray is balanced by the sweet floral character of Hibiscus and fresh, grassy cucumber bitters. Topped off with Fever-Tree tonic and finished with mint.

7.95

#### CHOCOLATE ORANGE

Crisp, dry Tanqueray mixed with exotic Tia Maria and dark, complex chocolate bitters. A splash of Frever-Tree tonic and a wedge of zesty fresh orange completes the experience.