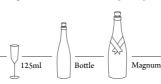

FRANCE 12.5%

139.95

125ml

Bottle

All wines available by the glass can be served in a 125ml measurement upon request.

175ml

250ml

Bottle