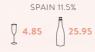

#### VIÑA POMAL, GRAN RESERVA

RIOJA 2010

Aged for two years in American oak and a further three in bottle; deep ruby red, big bold fruit and huge presence.

RIOJA, SPAIN 13.5%

49.95