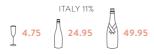

#### FREIXENET

PROSECCO

Make your Prosecco experience extra sparkly with this one-of-a-kind cut-glass bottle.

ITALY 11%