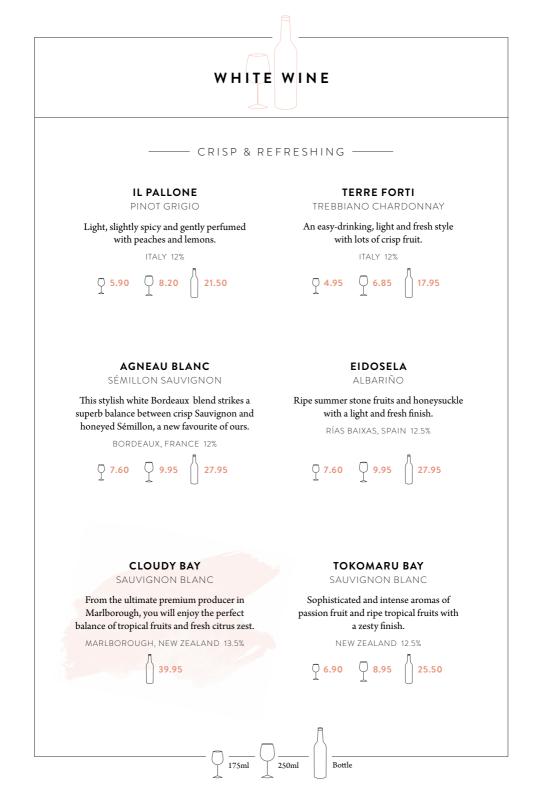

# FLAVOURED GINS

#### SIPSMITH LEMON DRIZZLE G&T

Gin reminiscent of a slice of lemon drizzle cake. Served with Fever-Tree Mediterranean Tonic and garnished with a lemon wheel.

8.95

#### WARNER EDWARDS RHUBARB G&T

Dry gin turned alluringly pink by traditionally-pressed rhubarb. Served with Fever-Tree Mediterranean Tonic and an orange wedge.

8.95

#### CHASE OAK AGED SLOE & MULBERRY G&T

Gin infused with hedgerow fruits from Herefordshire. A sweet and delightfully tart gin served with Fever-Tree Mediterranean Tonic and a lemon wheel.

8.95

#### WHITLEY NEILL RASPBERRY

A vibrant, deep-pink gin leading with the delicate sweetness of Scottish raspberries, balanced by hints of liquorice and coriander. Served with Fever-Tree Mediterranean Tonic, raspberries and a sprig of mint.

#### TANQUERAY FLOR DE SEVILLA

A citrus-focussed, sun-kissed gin made with Seville oranges and orange blossoms for an unmistakeable taste of the Mediterranean. Served with Fever-Tree Mediterranean Tonic and an orange wedge.

# CLASSIC G&Ts

#### – PREMIUM GINS –––

#### SIPSMITH LONDON DRY G&T

A classic zesty London Dry from Chiswick, West London. Served with Fever-Tree Indian Tonic and a lime wedge.

8.50

#### **HENDRICKS G&T**

Delightfully infused with cucumber and rose petal. Served with Fever-Tree Indian Tonic and a slice of cucumber.

8.50